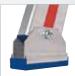

## 6051 Rope-operated extension ladder, two-section

- > Inner width of the ladder 300 mm (upper section).
- Inside fittings\* ensure better guidance and high stability: The stile can be held on the outside when extending and retracting the ladder without the risk of crushing one's fingers.
- Rungs made of extruded profiles with deep ribbing, and therefore increased slip resistance.
- > Folding feet with large bearing surface and high stability.
- Maximum grip rope (Ø 12 mm), for safe height adjustment.
- With high-quality plastic wall rollers.