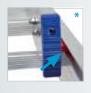

## 6051 Rope-operated extension ladder, two-section

- > Inner width of the ladder 300 mm (upper section).
- Inside fittings\* ensure better guidance and high stability: The stile can be held on the outside when extending and retracting the ladder without the risk of crushing one's fingers.
- Rungs made of extruded profiles with deep ribbing, and therefore increased slip resistance.
- > Folding feet with large bearing surface and high stability.
- Maximum grip rope (Ø 12 mm), for safe height adjustment.
- With high-quality plastic wall rollers.