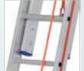

## 6051 Rope-operated extension ladder, two-section

- > Inner width of the ladder 300 mm (upper section).
- Inside fittings\* ensure better guidance and high stability: The stile can be held on the outside when extending and retracting the ladder without the risk of crushing one's fingers.
- Rungs made of extruded profiles with deep ribbing, and therefore increased slip resistance.
- > Folding feet with large bearing surface and high stability.
- Maximum grip rope (Ø 12 mm), for safe height adjustment.
- With high-quality plastic wall rollers.