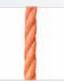

## 6051 Rope-operated extension ladder, two-section

- > Inner width of the ladder 300 mm (upper section).
- Inside fittings\* ensure better guidance and high stability: The stile can be held on the outside when extending and retracting the ladder without the risk of crushing one's fingers.
- Rungs made of extruded profiles with deep ribbing, and therefore increased slip resistance.
- > Folding feet with large bearing surface and high stability.
- Maximum grip rope (Ø 12 mm), for safe height adjustment.
- With high-quality plastic wall rollers.