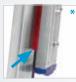

## 6051 Rope-operated extension ladder, two-section

- > Inner width of the ladder 300 mm (upper section).
- Inside fittings\* ensure better guidance and high stability: The stile can be held on the outside when extending and retracting the ladder without the risk of crushing one's fingers.
- Rungs made of extruded profiles with deep ribbing, and therefore increased slip resistance.
- > Folding feet with large bearing surface and high stability.
- Maximum grip rope (Ø 12 mm), for safe height adjustment.
- With high-quality plastic wall rollers.