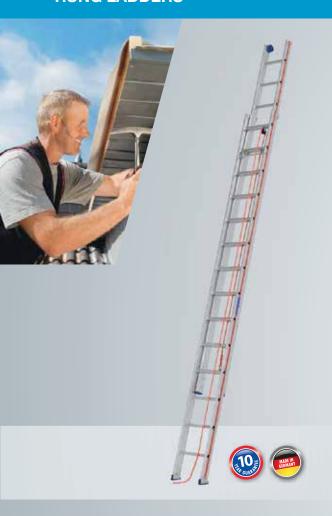

## 6051 Rope-operated extension ladder, two-section

- > Inner width of the ladder 300 mm (upper section).
- Inside fittings\* ensure better guidance and high stability: The stile can be held on the outside when extending and retracting the ladder without the risk of crushing one's fingers.
- Rungs made of extruded profiles with deep ribbing, and therefore increased slip resistance.
- > Folding feet with large bearing surface and high stability.
- Maximum grip rope (Ø 12 mm), for safe height adjustment.
- With high-quality plastic wall rollers.

| Number of rungs                   |            | 2×14          | 2×16          | 2×18          | 2×20          | 2×22          |
|-----------------------------------|------------|---------------|---------------|---------------|---------------|---------------|
| Stile                             | approx. mm | 89            | 89            | 89            | 100           | 100           |
| Number of rungs at max. extension |            | 25            | 29            | 32            | 36            | 40            |
| Length retracted                  | approx. m  | 4.18          | 4.74          | 5.30          | 5.86          | 6.42          |
| Length extended                   | approx. m  | 7.26          | 8.38          | 9.24          | 10.34         | 11.46         |
| Standing height                   | approx. m  | 5.97          | 7.05          | 7.87          | 8.95          | 10.03         |
| Working height                    | approx. m  | 7.47          | 8.55          | 9.37          | 10.45         | 11.53         |
| Reach height                      | approx. m  | 7.97          | 9.05          | 9.87          | 10.95         | 12.03         |
| Width extended top/bottom         | approx. mm | 355/425       | 355/425       | 355/425       | 355/425       | 355/425       |
| Weight                            | approx. kg | 19.7          | 24.8          | 28.2          | 33.0          | 38.1          |
| EAN-Code                          |            | 4019502338630 | 4019502338647 | 4019502338654 | 4019502338661 | 4019502338678 |
| Order no.                         |            | 605128        | 605132        | 605136        | 605140        | 605144        |