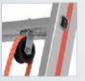

## 6051 Rope-operated extension ladder, two-section

- > Inner width of the ladder 300 mm (upper section).
- Inside fittings\* ensure better guidance and high stability: The stile can be held on the outside when extending and retracting the ladder without the risk of crushing one's fingers.
- Rungs made of extruded profiles with deep ribbing, and therefore increased slip resistance.
- > Folding feet with large bearing surface and high stability.
- Maximum grip rope (Ø 12 mm), for safe height adjustment.
- With high-quality plastic wall rollers.