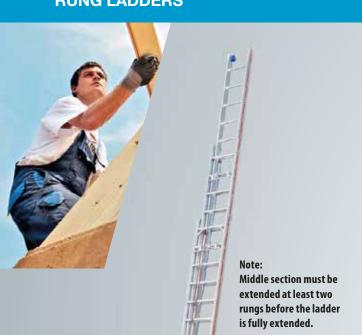

## **RUNG LADDERS**

## 6261 Rope-operated extension ladder, three-section

ESLA

- > Inner width of the ladder 300 mm (upper section).
- > Inside fittings\* ensure better guidance and high stability: The stile can be held on the outside when extending and retracting the ladder without the risk of crushing one's fingers.
- > Rungs made of extruded profiles with deep ribbing, and therefore increased slip resistance.
- > Folding feet with large bearing surface and high stability.
- > Maximum grip ropes in different colours to distinguish: upper section: Ø 10 mm, colour blue; middle section: Ø 12 mm, colour orange.
- > With high-quality plastic wall rollers.