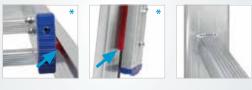

## 6261 Rope-operated extension ladder, three-section

ESLA

- > Inner width of the ladder 300 mm (upper section).
- > Inside fittings\* ensure better guidance and high stability: The stile can be held on the outside when extending and retracting the ladder without the risk of crushing one's fingers.
- > Rungs made of extruded profiles with deep ribbing, and therefore increased slip resistance.
- > Folding feet with large bearing surface and high stability.
- > Maximum grip ropes in different colours to distinguish: upper section: Ø 10 mm, colour blue; middle section: Ø 12 mm, colour orange.
- > With high-quality plastic wall rollers.