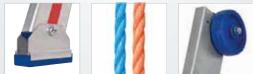

## 6261 Rope-operated extension ladder, three-section

ESLA

- > Inner width of the ladder 300 mm (upper section).
- > Inside fittings\* ensure better guidance and high stability: The stile can be held on the outside when extending and retracting the ladder without the risk of crushing one's fingers.
- > Rungs made of extruded profiles with deep ribbing, and therefore increased slip resistance.
- > Folding feet with large bearing surface and high stability.
- > Maximum grip ropes in different colours to distinguish: upper section: Ø 10 mm, colour blue; middle section: Ø 12 mm, colour orange.
- > With high-quality plastic wall rollers.