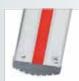

## 4061 Rope-operated extension ladder, three-section

- Inner width of the ladder 300 mm (upper section).
- > Rolled profile rungs.
- Ladder feet pressed into the stile.
- Maximum grip ropes in different colours to distinguish: upper section: Ø 10 mm, colour orange; middle section: Ø 10 mm, colour blue.
- With high-quality plastic wall rollers.
- Guide fittings made of solid steel.