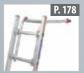

## 4061 Rope-operated extension ladder, three-section

- Inner width of the ladder 300 mm (upper section).
- > Rolled profile rungs.
- Ladder feet pressed into the stile.
- Maximum grip ropes in different colours to distinguish: upper section: Ø 10 mm, colour orange; middle section: Ø 10 mm, colour blue.
- With high-quality plastic wall rollers.
- Guide fittings made of solid steel.

| Number of rungs                   |            | 3×12          | 3×14          | 3×16          |
|-----------------------------------|------------|---------------|---------------|---------------|
| Stile                             | approx. mm | 83/89         | 89            | 89/100        |
| Number of rungs at max. extension |            | 29            | 34            | 40            |
| Length retracted                  | approx. m  | 3.57          | 4.13          | 4.69          |
| Length extended                   | approx. m  | 8.33          | 9.76          | 11.44         |
| Standing height                   | approx. m  | 7.02          | 8.37          | 10.00         |
| Working height                    | approx. m  | 8.52          | 9.87          | 11.50         |
| Reach height                      | approx. m  | 9.02          | 10.37         | 12.00         |
| Width extended top/middle/bottom  | approx. mm | 355/425/490   | 355/425/490   | 355/425/490   |
| Weight                            | approx. kg | 28.5          | 33.0          | 39.0          |
| EAN-Code                          |            | 4019502339323 | 4019502339330 | 4019502339347 |
| Order no.                         |            | 406136        | 406142        | 406148        |