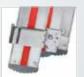

## 4061 Rope-operated extension ladder, three-section

- Inner width of the ladder 300 mm (upper section).
- > Rolled profile rungs.
- Ladder feet pressed into the stile.
- Maximum grip ropes in different colours to distinguish: upper section: Ø 10 mm, colour orange; middle section: Ø 10 mm, colour blue.
- With high-quality plastic wall rollers.
- Guide fittings made of solid steel.