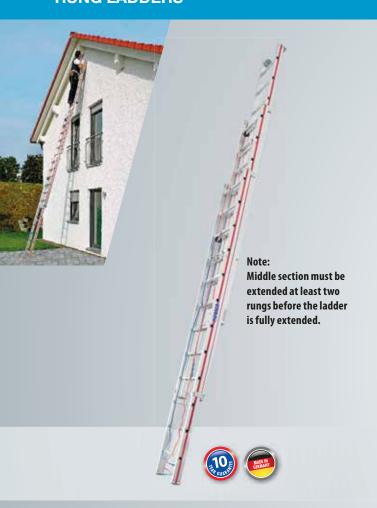

## 4061 Rope-operated extension ladder, three-section

- Inner width of the ladder 300 mm (upper section).
- > Rolled profile rungs.
- Ladder feet pressed into the stile.
- Maximum grip ropes in different colours to distinguish: upper section: Ø 10 mm, colour orange; middle section: Ø 10 mm, colour blue.
- With high-quality plastic wall rollers.
- Guide fittings made of solid steel.

| Number of rungs                   |            | 3×12          | 3×14          | 3×16          |
|-----------------------------------|------------|---------------|---------------|---------------|
| Stile                             | approx. mm | 83/89         | 89            | 89/100        |
| Number of rungs at max. extension |            | 29            | 34            | 40            |
| Length retracted                  | approx. m  | 3.57          | 4.13          | 4.69          |
| Length extended                   | approx. m  | 8.33          | 9.76          | 11.44         |
| Standing height                   | approx. m  | 7.02          | 8.37          | 10.00         |
| Working height                    | approx. m  | 8.52          | 9.87          | 11.50         |
| Reach height                      | approx. m  | 9.02          | 10.37         | 12.00         |
| Width extended top/middle/bottom  | approx. mm | 355/425/490   | 355/425/490   | 355/425/490   |
| Weight                            | approx. kg | 28.5          | 33.0          | 39.0          |
| EAN-Code                          |            | 4019502339323 | 4019502339330 | 4019502339347 |
| Order no.                         |            | 406136        | 406142        | 406148        |