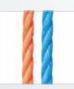

## 4061 Rope-operated extension ladder, three-section

- Inner width of the ladder 300 mm (upper section).
- > Rolled profile rungs.
- Ladder feet pressed into the stile.
- Maximum grip ropes in different colours to distinguish: upper section: Ø 10 mm, colour orange; middle section: Ø 10 mm, colour blue.
- With high-quality plastic wall rollers.
- Guide fittings made of solid steel.